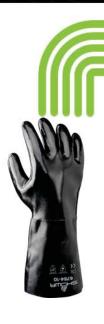

## SHOWA

6784

Forged with rugged neoprene and a 14" gauntlet combined with cotton lining, SHOWA 6784 is designed for comfort in hot or cold environments while providing protection against acids and caustics.

## **FEATURES**

- Full neoprene coating
- Cotton liner
- 14" gauntlet
- Smooth grip

- Cotton liner helps keep you cool and comfortable in hot conditions or warm in cold conditions
- Provides protection against acids, caustics, oils, greases and many solvents
- Excellent all-around protection against physical hazards such as abrasion and cut
- Suitable for many heavy-duty applications including but not limited to pellet-blasting and sandblasting